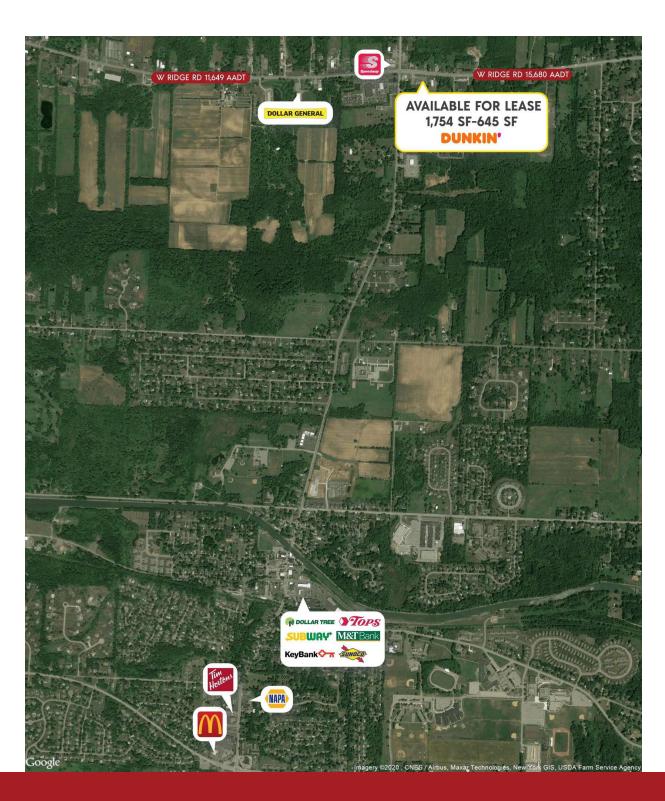

#### PROPERTY DESCRIPTION

New construction in 2010, this building in excellent condition. The plaza is anchored by Dunkin' and has a diverse mix of local cotenants. Endcap space is available for lease, as well as the small inline unit next to it. Pylon and store signage is available for visibility from the street.

#### **LOCATION DESCRIPTION**

This property is located one off of a signalized intersection at Route 259 & Route 104, in Spencerport, NY, a suburb on the west side of the Rochester, NY MSA. The intersection is 1.5 miles north of the Village of Spencerport. Traffic count on Route 104 is 13,154 AADT. Parma Place is almost fully leased, with Dunkin' Donuts anchoring the building. Other tenants include a fitness and group exercise tenant, florist, and a nail salon.