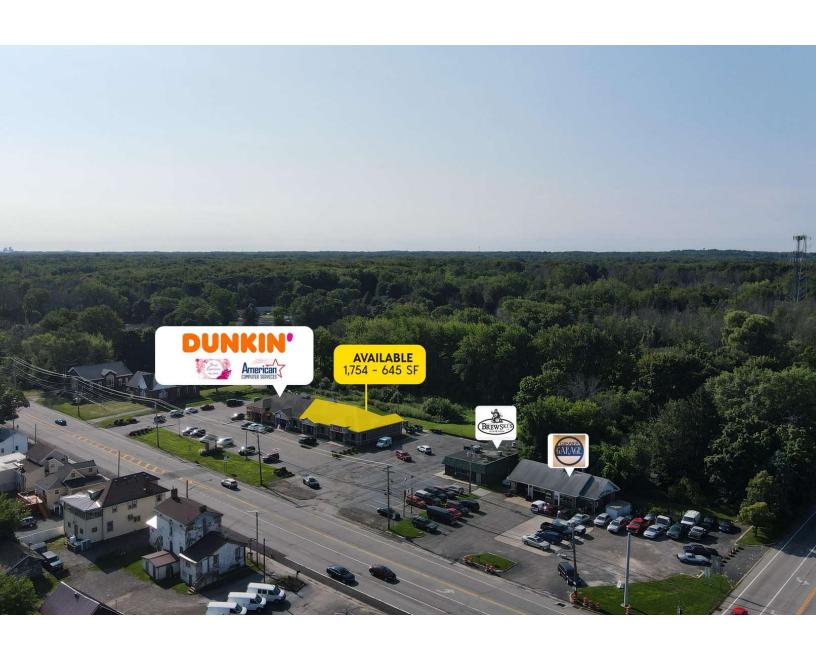

#### PROPERTY DESCRIPTION

New construction in 2010, this building in excellent condition. The plaza is anchored by Dunkin' and has a diverse mix of local cotenants. Endcap space is available for lease, as well as the small inline unit next to it. Pylon and store signage is available for visibility from the street.

#### **LOCATION DESCRIPTION**

This property is located one off of a signalized intersection at Route 259 & Route 104, in Spencerport, NY, a suburb on the west side of the Rochester, NY MSA. The intersection is 1.5 miles north of the Village of Spencerport. Traffic count on Route 104 is 13,154 AADT. Parma Place is almost fully leased, with Dunkin' Donuts anchoring the building. Other tenants include a fitness and group exercise tenant, florist, and a nail salon.

### **AVAILABLE SPACES**

| SUITE   | TENANT    | SIZE (SF) | LEASE TYPE | LEASE RATE | DESCRIPTION                            |
|---------|-----------|-----------|------------|------------|----------------------------------------|
| Space 1 | Available | 1,754 SF  | Gross      | Negotiable | Available Starting 10/1/2024           |
| Space 2 | Available | 645 SF    | Gross      | Negotiable | Can be combined with Space 1           |
| Space 3 | Available | 1,221 SF  | Gross      | Negotiable | Former Nail Salon. Available 11/1/2024 |
| Space 6 | Available | 333 SF    | Gross      | Negotiable |                                        |