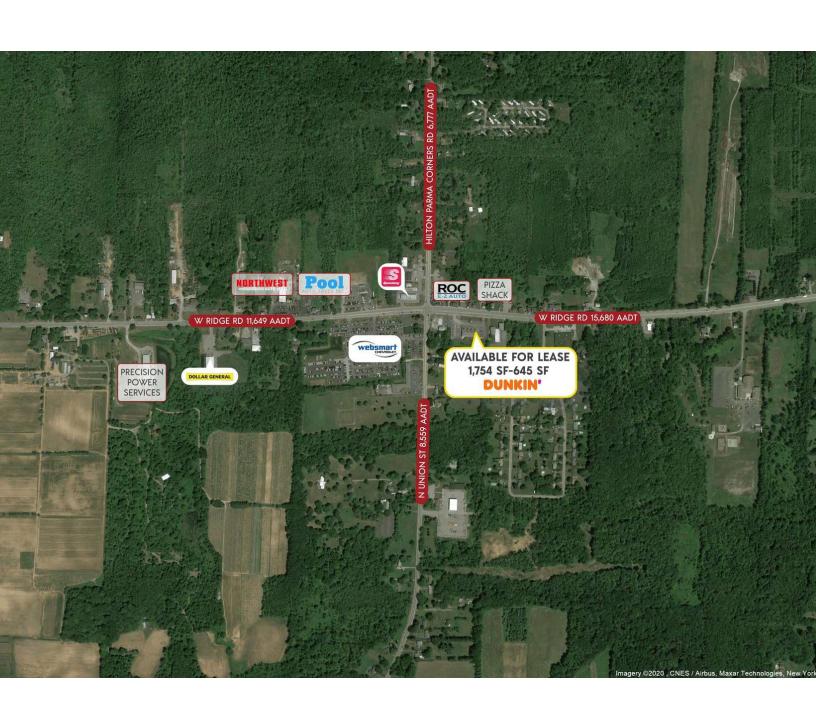

#### PROPERTY DESCRIPTION

New construction in 2010, this building in excellent condition. The plaza is anchored by Dunkin' and has a diverse mix of local cotenants. Endcap space is available for lease, as well as the small inline unit next to it. Pylon and store signage is available for visibility from the street.

#### **LOCATION DESCRIPTION**

This property is located one off of a signalized intersection at Route 259 & Route 104, in Spencerport, NY, a suburb on the west side of the Rochester, NY MSA. The intersection is 1.5 miles north of the Village of Spencerport. Traffic count on Route 104 is 13,154 AADT. Parma Place is almost fully leased, with Dunkin' Donuts anchoring the building. Other tenants include a fitness and group exercise tenant, florist, and a nail salon.