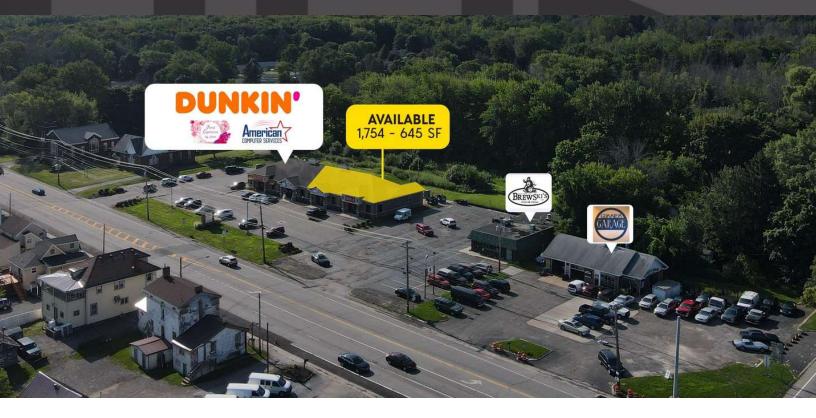

#### PROPERTY DESCRIPTION

New construction in 2010, this building in excellent condition. The plaza is anchored by Dunkin' and has a diverse mix of local cotenants. Endcap space is available for lease, as well as the small inline unit next to it. Pylon and store signage is available for visibility from the street.

#### **LOCATION DESCRIPTION**

This property is located one off of a signalized intersection at Route 259 & Route 104, in Spencerport, NY, a suburb on the west side of the Rochester, NY MSA. The intersection is 1.5 miles north of the Village of Spencerport. Traffic count on Route 104 is 13,154 AADT. Parma Place is almost fully leased, with Dunkin' Donuts anchoring the building. Other tenants include a fitness and group exercise tenant, florist, and a nail salon.

#### **PROPERTY HIGHLIGHTS**

- Ample parking
- Pylon signage
- High visiblity from the street
- Newer construction in excellent condition
- Gross Lease

| DEMOGRAPHICS      | 1 MILE   | 5 MILES  | 10 MILES |
|-------------------|----------|----------|----------|
| Total Households  | 246      | 14,341   | 90,058   |
| Total Population  | 669      | 38,928   | 233,527  |
| Average HH Income | \$84,452 | \$77,641 | \$68,712 |