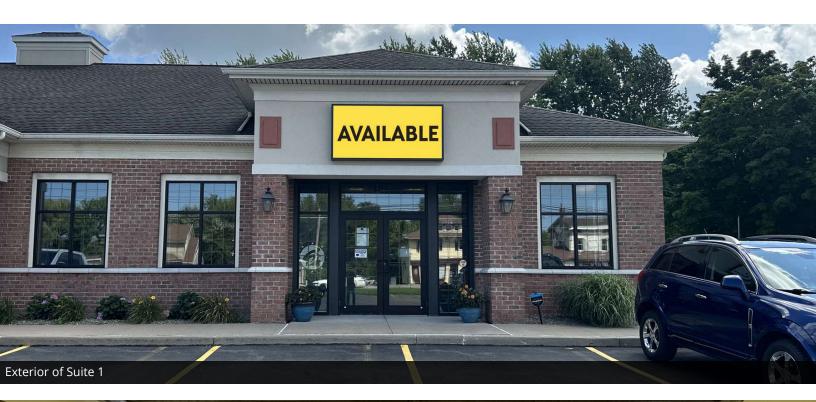

### **AVAILABLE SPACES**

| SUITE   | TENANT    | SIZE (SF) | LEASE TYPE | LEASE RATE | DESCRIPTION                            |
|---------|-----------|-----------|------------|------------|----------------------------------------|
| Space 1 | Available | 1,754 SF  | Gross      | Negotiable | Available Starting 10/1/2024           |
| Space 2 | Available | 645 SF    | Gross      | Negotiable | Can be combined with Space 1           |
| Space 3 | Available | 1,221 SF  | Gross      | Negotiable | Former Nail Salon. Available 11/1/2024 |
| Space 6 | Available | 333 SF    | Gross      | Negotiable |                                        |

5017 West Ridge Road Spencerport, NY 14559

Interior of Suite 1

716.998.2943 | brian@donovanres.com 460 East Ave, Rochester, NY 14607 www.donovanres.com

NY #10491202934

5017 West Ridge Road Spencerport, NY 14559