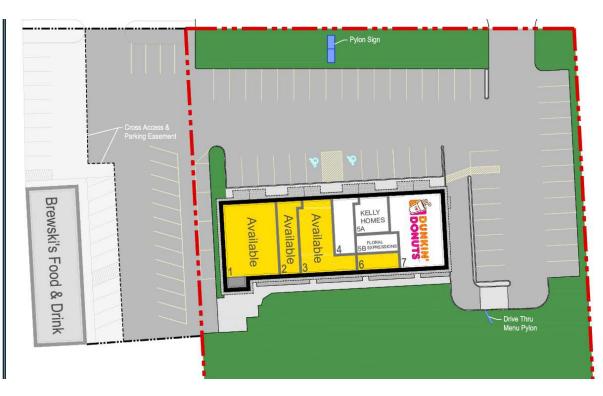

5017 West Ridge Road Spencerport, NY 14559

| TENANT INDEX |                           |                |  |  |
|--------------|---------------------------|----------------|--|--|
| 1.           | AVAILABLE                 | 1,754 SF       |  |  |
| 2.           | AVAILABLE                 | 645 SF         |  |  |
| 3.           | AVAILABLE                 | 1,221 SF       |  |  |
| 4.           | AMERICAN COMPUTER SEI     | RVICES. 550 SF |  |  |
| 5A.          | KELLY HOMES               | 500 SF         |  |  |
| 5B.          | FLORAL EXPRESSIONS 353 SF |                |  |  |
| 6.           | AVAILABLE                 | 333 SF         |  |  |
| 7.           | DUNKIN' DONUTS            | 1,500 SF       |  |  |

### **AVAILABLE SPACES**

| SUITE   | TENANT    | SIZE (SF) | LEASE TYPE | LEASE RATE | DESCRIPTION                            |
|---------|-----------|-----------|------------|------------|----------------------------------------|
| Space 1 | Available | 1,754 SF  | Gross      | Negotiable | Available Starting 10/1/2024           |
| Space 2 | Available | 645 SF    | Gross      | Negotiable | Can be combined with Space 1           |
| Space 3 | Available | 1,221 SF  | Gross      | Negotiable | Former Nail Salon. Available 11/1/2024 |
| Space 6 | Available | 333 SF    | Gross      | Negotiable |                                        |